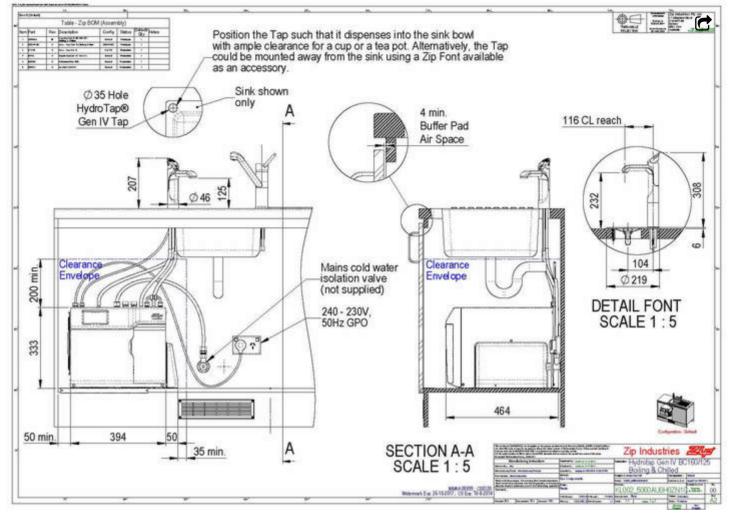

## Installation Requirements

"1. Installation and connection of your Zip HydroTap must be carried out by a qualified person, observing national and local regulations.2. You will require suitable mains electrical and drinking water connections, plus waste water drainage all within 1.5 metres of the product.

3. HydroTap is air-cooled so discrete cabinetry cut-outs are required for ventilation.

4. Installation on most bench tops is straightforward however some stone bench tops may require a specialised cutting service.

5. If you live in a hard water area, we recommend installation of a Zip scale filtration kit.

#### Zip HydroTap G4 BC 160/125 | Zip Water

6. Installation by Zip Professional Service can be arranged with a phone call or through www.zipwater.com"

### Installation Detail