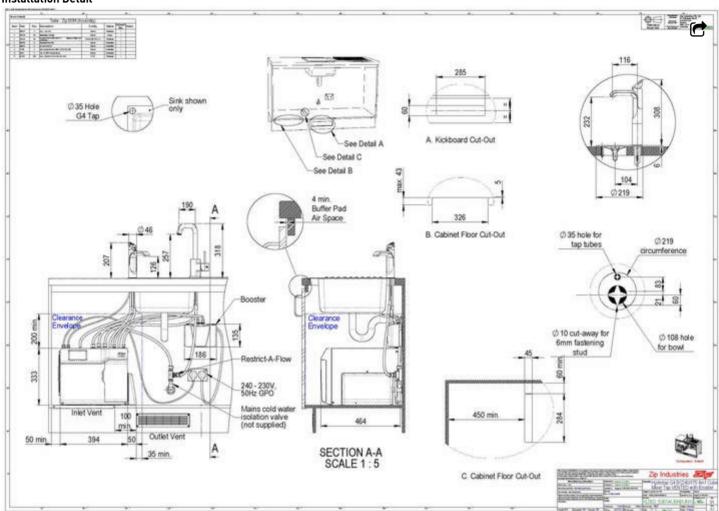

## Installation Requirements

- "1. Installation and connection of your Zip HydroTap must be carried out by a qualified person, observing national and local regulations.
- 2. You will require suitable mains electrical and drinking water connections, plus waste water drainage all within 1.5 metres of the product.
- 3. HydroTap is air-cooled so discrete cabinetry cut-outs are required for ventilation.
- 4. Installation on most bench tops is straightforward however some stone bench tops may require a specialised cutting service.
- 5. If you live in a hard water area, we recommend installation of a Zip scale filtration kit.
- 6. Installation by Zip Professional Service can be arranged with a phone call or through www.zipwater.com"

## Installation Detail