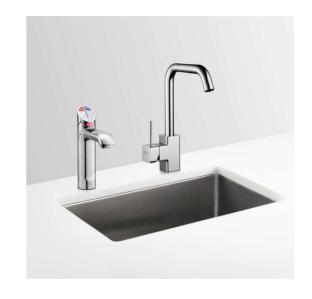

## ZIP HYDROTAP G4 4IN1 BCHA 240/175 CUBE MIXER

## Order Code HT1924

Zip HydroTap 4 in 1 Boiling, Chilled, Filtered drinking water plus Hot and Cold washing up water from two seperate taps. The appliance features a single under bench command centre including full colour interactive touch screen display with pin code protection, 2 boiling water safety modes, 3 energy saving modes including sensor activated "sleep when its dark" and 0.2 micron water filtration.

| Water Pressure       Min 250kPa - Max 700kPa         Water Connection       12.7mm BSP         Water Supply Requirements       Cold         Water Valves       Integrated 500kPa Pressure limiting valve and Dual Check Valve         Power Rating       2.2kW 220-240V 50/ 60Hz         Booster Power Rating       Zip HydroTap Booster 2.2kW 220-240V 50/ 60Hz         Power Supply       2 x 10Amp GPO's (or 1 x 10Amp Double GPO)         Dimensions       H333mm x W394mm x D464mm         Product Approvals       WaterMark, CE, RCM, ARC         Wels Rating       5 Star, 5.5 litres |                              |                                                                                |
|----------------------------------------------------------------------------------------------------------------------------------------------------------------------------------------------------------------------------------------------------------------------------------------------------------------------------------------------------------------------------------------------------------------------------------------------------------------------------------------------------------------------------------------------------------------------------------------------|------------------------------|--------------------------------------------------------------------------------|
| Water Connection       12.7mm BSP         Water Supply Requirements       Cold         Water Valves       Integrated 500kPa Pressure limiting valve and Dual Check Valve         Power Rating       2.2kW 220-240V 50/ 60Hz         Booster Power Rating       Zip HydroTap Booster 2.2kW 220-240V 50/ 60Hz         Power Supply       2 x 10Amp GPO's (or 1 x 10Amp Double GPO)         Dimensions       H333mm x W394mm x D464mm         Product Approvals       WaterMark, CE, RCM, ARC         Wels Rating       5 Star, 5.5 litres                                                      | Тар                          | Zip HydroTap CLASSIC Tap (Chrome)                                              |
| Water Supply Requirements  Water Valves  Integrated 500kPa Pressure limiting valve and Dual Check Valve  Power Rating  2.2kW 220-240V 50/ 60Hz  Booster Power Rating  Zip HydroTap Booster 2.2kW 220-240V 50/ 60Hz  Power Supply  2 x 10Amp GPO's (or 1 x 10Amp Double GPO)  Dimensions  H333mm x W394mm x D464mm  Product Approvals  WaterMark, CE, RCM, ARC  Wels Rating  5 Star, 5.5 litres                                                                                                                                                                                               | Water Pressure               | Min 250kPa - Max 700kPa                                                        |
| RequirementsWater ValvesIntegrated 500kPa Pressure limiting valve and Dual Check ValvePower Rating2.2kW 220-240V 50/ 60HzBooster Power RatingZip HydroTap Booster 2.2kW 220-240V 50/ 60HzPower Supply2 x 10Amp GPO's (or 1 x 10Amp Double GPO)DimensionsH333mm x W394mm x D464mmProduct ApprovalsWaterMark, CE, RCM, ARCWels Rating5 Star, 5.5 litres                                                                                                                                                                                                                                        | Water Connection             | 12.7mm BSP                                                                     |
| Power Rating 2.2kW 220-240V 50/ 60Hz  Booster Power Rating Zip HydroTap Booster 2.2kW 220-240V 50/ 60Hz  Power Supply 2 x 10Amp GPO's (or 1 x 10Amp Double GPO)  Dimensions H333mm x W394mm x D464mm  Product Approvals WaterMark, CE, RCM, ARC  Wels Rating 5 Star, 5.5 litres                                                                                                                                                                                                                                                                                                              | Water Supply<br>Requirements | Cold                                                                           |
| Booster Power Rating Zip HydroTap Booster 2.2kW 220-240V 50/ 60Hz  Power Supply 2 x 10Amp GPO's (or 1 x 10Amp Double GPO)  Dimensions H333mm x W394mm x D464mm  Product Approvals WaterMark, CE, RCM, ARC  Wels Rating 5 Star, 5.5 litres                                                                                                                                                                                                                                                                                                                                                    | Water Valves                 | Integrated 500kPa Pressure limiting valve and Dual Check Valve                 |
| Power Supply       2 x 10Amp GPO's (or 1 x 10Amp Double GPO)         Dimensions       H333mm x W394mm x D464mm         Product Approvals       WaterMark, CE, RCM, ARC         Wels Rating       5 Star, 5.5 litres                                                                                                                                                                                                                                                                                                                                                                          | Power Rating                 | 2.2kW 220-240V 50/ 60Hz                                                        |
| Dimensions     H333mm x W394mm x D464mm       Product Approvals     WaterMark, CE, RCM, ARC       Wels Rating     5 Star, 5.5 litres                                                                                                                                                                                                                                                                                                                                                                                                                                                         | Booster Power Rating         | Zip HydroTap Booster 2.2kW 220-240V 50/ 60Hz                                   |
| Product Approvals WaterMark, CE, RCM, ARC  Wels Rating 5 Star, 5.5 litres                                                                                                                                                                                                                                                                                                                                                                                                                                                                                                                    | Power Supply                 | 2 x 10Amp GPO's (or 1 x 10Amp Double GPO)                                      |
| Wels Rating 5 Star, 5.5 litres                                                                                                                                                                                                                                                                                                                                                                                                                                                                                                                                                               | Dimensions                   | H333mm x W394mm x D464mm                                                       |
|                                                                                                                                                                                                                                                                                                                                                                                                                                                                                                                                                                                              | Product Approvals            | WaterMark, CE, RCM, ARC                                                        |
| Warranty 5 years (appliance warranty 36 months plus additional 24 months tank warranty)                                                                                                                                                                                                                                                                                                                                                                                                                                                                                                      | Wels Rating                  | 5 Star, 5.5 litres                                                             |
|                                                                                                                                                                                                                                                                                                                                                                                                                                                                                                                                                                                              | Warranty                     | 5 years (appliance warranty 36 months plus additional 24 months tank warranty) |