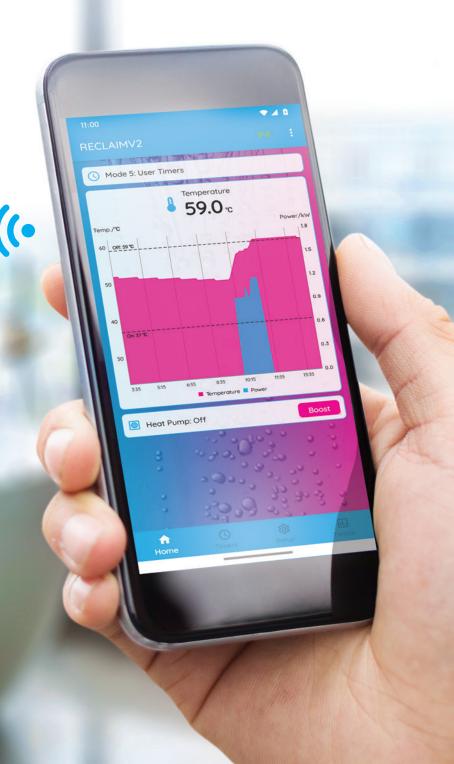

Our Wi-Fi controller offers the smartest, most flexible, and efficient way to optimise your energy savings from your fingertips wherever you are!

**ULTIMATE FLEXIBILITY** – Multiple Timer and Temperature Control ensures complete flexibility

FINGERTIP MONITORING – Real-Time Usage and Consumption Reporting with weekly trends for tank temperature, ambient temperature, and power usage (both kW and Amps)

SMART TECHNOLOGY – Smart independent controller design and Reclaim User App control

**REMOTE CONTROL** – Seamless integration with your PV/Home Management System

GET TO KNOW YOUR RECLAIM CONTROLLER –
Reclaim Energy User videos – controlling your
Heat Pump made easy, right from the start,
putting the power in the palm of your hand