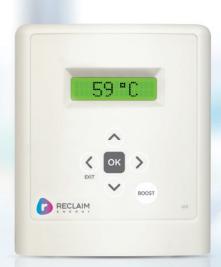

## PUTTING THE CONTROL BACK INTO YOUR HANDS

Reclaim Version 2.0 Wi-Fi Controller

Connection to Wi-Fi and Mobile App is Optional. Full functionality of controller can be used manuallly or via the FREE Reclaim Energy app.

Introducing our new Wi-Fi Controller with industry leading interactive technology putting the power in your hands! Our Air-Source CO2 heat pump hot water system design offers ultimate and seamless flexibility to cater for your busy lifestyle!

Our Wi-Fi controller offers the smartest, most flexible, and efficient way to optimise your energy savings from your fingertips wherever you are!