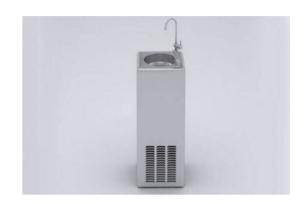

## **ECONOMASTER EMBCF60**

## Order Code EM1501

Zip EconoMaster® Instant Chilled drinking water. Free-standing upright chiller with heavy duty, easy-to-clean bowl and case perfect for factories, work sites and site sheds

| Manufacturing<br>Code | 60053      |
|-----------------------|------------|
| Capacity              | Commercial |

| Тар               | Bubbler and Carafe Filler   |
|-------------------|-----------------------------|
| Water Pressure    | Min 80kPa - Max 500kPa      |
| Water Connection  | 12.7mm BSP                  |
| Power Rating      | 10 amp GPO 220-240V 50/60Hz |
| Dimensions        | H903mm x W350mm x D350mm    |
| Product Approvals | WaterMark, CE, ARC          |
| Warranty          | 1 year                      |
|                   |                             |