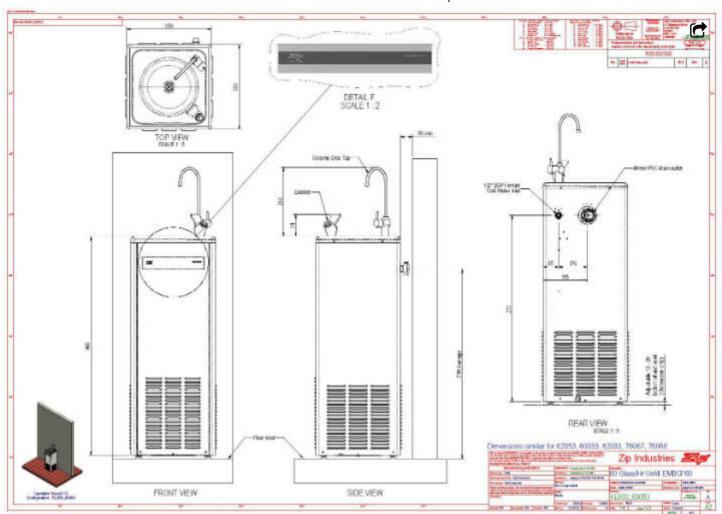

Manufacturing<br>Code | 60053      |
|-----------------------|------------|
| Capacity              | Commercial |



| Тар               | Bubbler and Carafe Filler   |
|-------------------|-----------------------------|
| Water Pressure    | Min 80kPa - Max 500kPa      |
| Water Connection  | 12.7mm BSP                  |
| Power Rating      | 10 amp GPO 220-240V 50/60Hz |
| Dimensions        | H903mm x W350mm x D350mm    |
| Product Approvals | WaterMark, CE, ARC          |
| Warranty          | 1 year                      |
|                   |                             |

## Installation Requirements

Must be installed by a suitably qualified person in accordance with manufacturers instructions and with all relevant plumbing and electrical regulations.

## **Installation Detail**