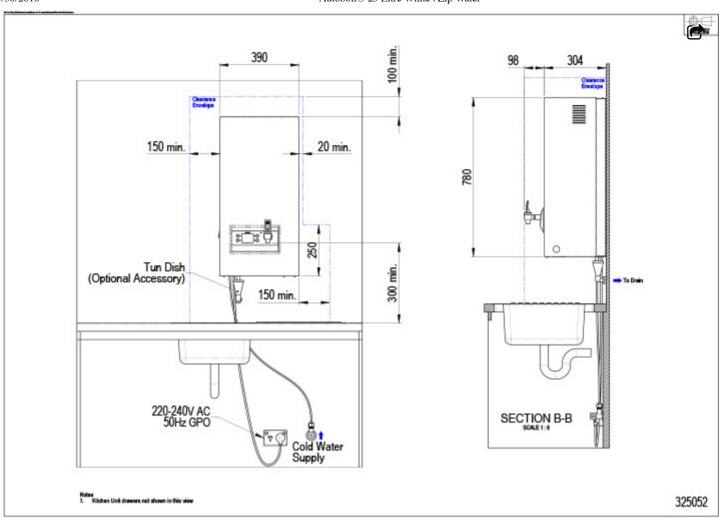

## **Installation Detail**

| Manufacturing<br>Code | 325052 |
|-----------------------|--------|
| Capacity              | 25 L   |

| Water Pressure    | Min 70kPa - Max 500kPa   |
|-------------------|--------------------------|
| Water Connection  | 12.7mm BSP               |
| Water Valves      | na                       |
| Power Rating      | 3.6kW 220-240 V 50Hz     |
| Dimensions        | H780mm x W390mm x D301mm |
| Product Approvals | WaterMark, CE,           |
| Warranty          | 2 years                  |
|                   |                          |